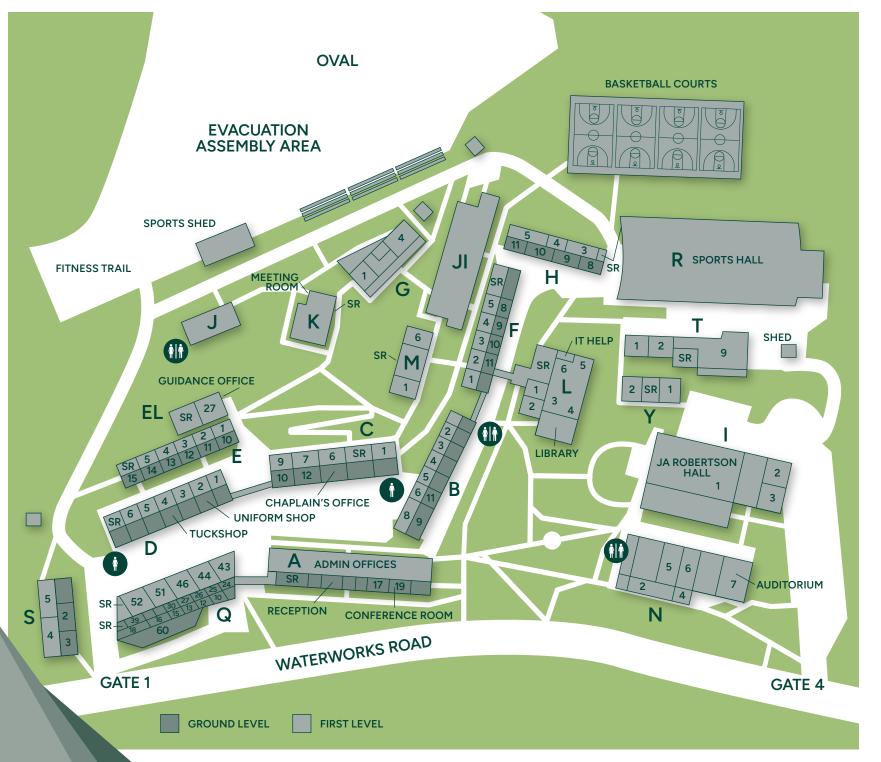

## SCHOOL MAP

- **A:** Administration, Teaching & Learning Institute, Conference Room
- B: Classrooms
- C: Langauges, Science labs
- D: Tuckshop, Uniform Shop, Classrooms
- E: Wellbeing Hub 1, Classrooms
- EL: Wellbeing Hub 2, Classrooms
- F: English & Humanities Classrooms
- G: Art Gallery, Art Classrooms
- H: Food Technology, Humanities
- I: J.A. Robertson Hall
- J: Toilet Block, Community Garden
- JI: Classrooms
- K: Leadership Training Centre
- L: Library, IT Help
- M: Media Arts Classrooms
- N: Auditorium, Music Classrooms, AMPed
- Q: Science, Maths & Stem Classrooms, Performance and Pathways, LAUNCH
- R: Sports Hall, EVP
- S: Maths & Science Classrooms
- **T:** Design Technology Classrooms
- Y: Classrooms