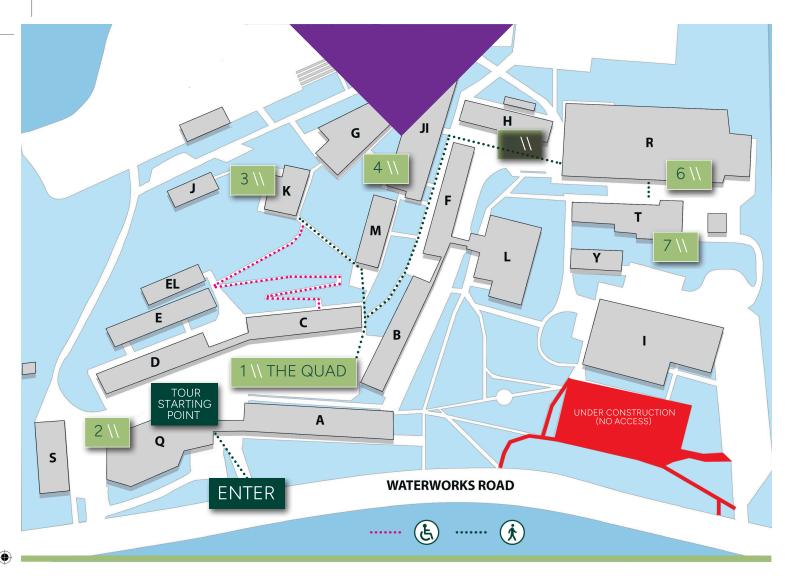

#### 1 \\ THE QUAD

Giant Games Student Support Services Food Trucks / Canteen Sweet Treats Live Music Interact Sustainability Club

# 2 \\ Q BLOCK

Ground Floor Information Sessions Enrolment Packs Tour Starting Point P&C Groups

Upstairs Maths Digital Technologies Launch Club Science and STEM

### 3 \\ K BLOCK

Indoor Climbing Centre Physical Challenges Applied Positive Psychology Giant Slingshot

# 4 \\ JI BLOCK

English Humanities Languages The Arts - Media, Drama, Art Accelerated Music Program Music

#### 5 \\ H BLOCK

Food Technology Food Activities and Puzzles Mocktail Tasting

#### 6 \\ R BLOCK

Gymnasium Health & Physical Education Elite Volleyball Program

## 7 \\ T BLOCK

Industrial Technology CO2 Dragster Racing Laser Cut Puzzle Building Destruction Testing

## **TOURS**

Tours commence in lower Q Block at: 4:00pm 4:50pm 5:30pm